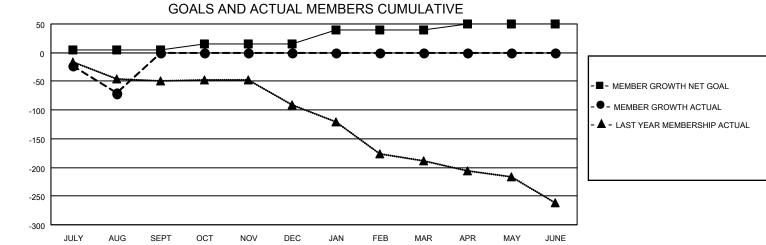

## GAT MONTHLY MEMBERSHIP PROGRESS REPORT

**Multiple District 3** 

LOCATION: OKLAHOMA

Results as of: 8/31/2020

| Clubs                 |               |           |               | Members               |                         |                         |                                                    |  |  |
|-----------------------|---------------|-----------|---------------|-----------------------|-------------------------|-------------------------|----------------------------------------------------|--|--|
| RESULTS FOR 2020-2021 |               |           |               | RESULTS FOR 2020-2021 |                         |                         |                                                    |  |  |
| QUARTER               | NEW CLUB GOAL | NEW CLUBS | DROPPED CLUBS | QUARTER MEN           | IBER GROWTH NET<br>GOAL | MEMBER GROWTH<br>ACTUAL | DROPPED<br>MEMBERS ACTUAL<br>(including transfers) |  |  |
| JULY/AUG/SEPT         | 0             | 0         | 2             | JULY/AUG/SEPT         | 5                       | 32                      | 101                                                |  |  |
| OCT/NOV/DEC           | 0             | 0         | 0             | OCT/NOV/DEC           | 10                      | 0                       | 0                                                  |  |  |
| JAN/FEB/MAR           | 1             | 0         | 0             | JAN/FEB/MAR           | 25                      | 0                       | 0                                                  |  |  |
| APR/MAY/JUNE          | 0             | 0         | 0             | APR/MAY/JUNE          | 10                      | 0                       | 0                                                  |  |  |